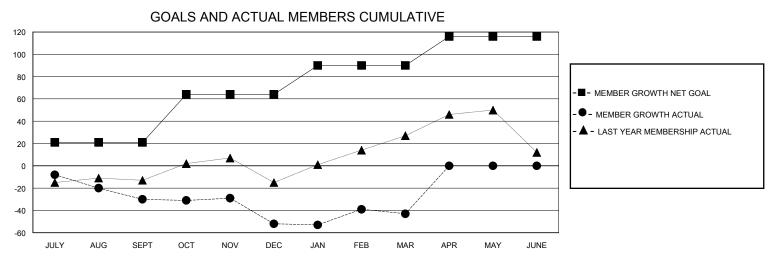

## District N 2

Results as of: 3/31/2024

| GMT:                  |               | GMT CA    |               |                       |                       |                         |                                                    |  |
|-----------------------|---------------|-----------|---------------|-----------------------|-----------------------|-------------------------|----------------------------------------------------|--|
|                       | Club          | s         |               | Members               |                       |                         |                                                    |  |
| RESULTS FOR 2023-2024 |               |           |               | RESULTS FOR 2023-2024 |                       |                         |                                                    |  |
| QUARTER               | NEW CLUB GOAL | NEW CLUBS | DROPPED CLUBS | QUARTER MEMB          | ER GROWTH NET<br>GOAL | MEMBER GROWTH<br>ACTUAL | DROPPED<br>MEMBERS ACTUAL<br>(including transfers) |  |
| JULY/AUG/SEPT         | 0             | 0         | 0             | JULY/AUG/SEPT         | 21                    | 21                      | 44                                                 |  |
| OCT/NOV/DEC           | 0             | 0         | 0             | OCT/NOV/DEC           | 43                    | 59                      | 74                                                 |  |
| JAN/FEB/MAR           | 1             | 0         | 0             | JAN/FEB/MAR           | 26                    | 71                      | 54                                                 |  |
| APR/MAY/JUNE          | 0             | 0         | 0             | APR/MAY/JUNE          | 26                    | 0                       | 0                                                  |  |